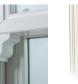

- city or countryside, commercial or residential. Our heritage vertical sliding sash windows are perfect for conservation or traditional projects, a classic look with modern advantages. Sculptured Georgian bars, sash horns, two sliding sashes and a choice of hardware, together with a selection of beautiful finishes, all add to the traditional feel of these beautiful windows.

White pole eye

Gold sash lift

Chrome tilt knob

Satin Chrome lock Sash Restrictors

**Every window** 

we manufacture is made to order

**Ouick Release Hinaes** 

To achieve a traditional look without the need for individual units of glass, our vertical sliding sash windows offer a choice of internal/external glazing bars. Run through sash horns provide another decorative option for a truly authentic look.

Standard sash horns

Deep Bottom Rail