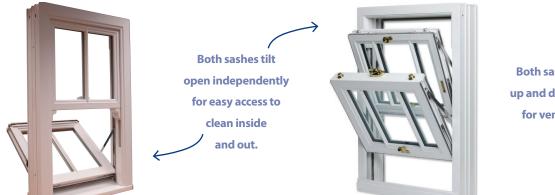

#### No more sanding and painting

You can now avoid the need for costly cleaning chemicals, varnish and paints. Manufactured using the latest modern materials, your new windows will not rot, flake or peel. Your new windows will simply require an occasional wipe down with a damp cloth. The PVC-U vertical sliding sash windows not only slide up and down like traditional windows, but tilt inwards so that the panes can be accessed making it easy to clean your windows from the inside.