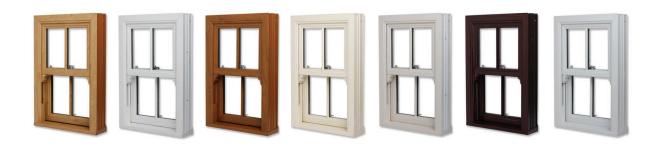

Choose from the classic White PVC-U, or a range of options including Golden Oak, Cherrywood, Irish Oak, Cream and White woodgrains, see page 10 for full options. Install windows that blend into the surroundings

Our vertical sliding sash windows are available in the colours below. The foiled finishes bring windows to life with a glossy, freshly painted, realistic wood effect, a grained wooden finish that never needs painting! You also have the option to have your windows White on the inside and foiled on the outside.