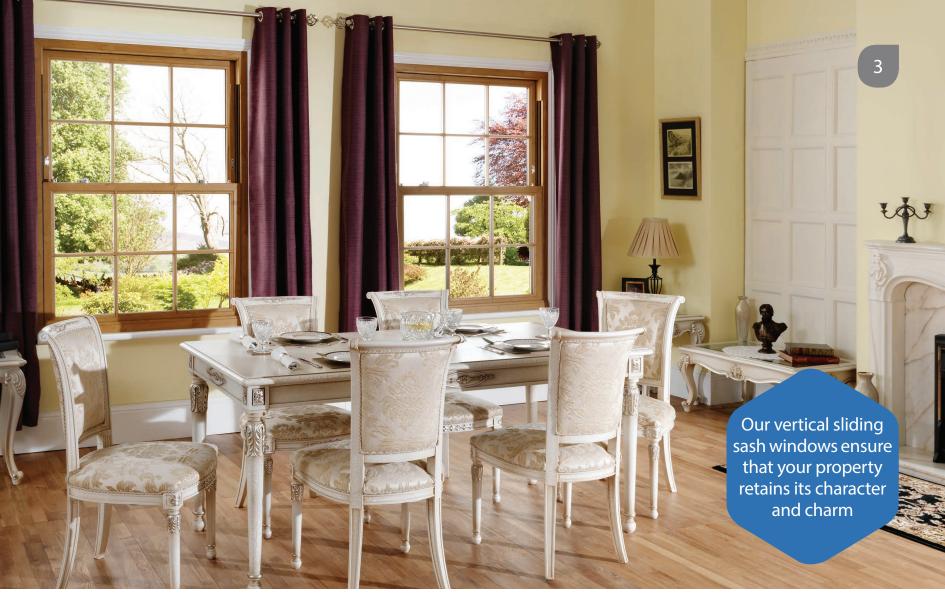

From a terraced house to a stately home, our vertical sliding sash windows ensure that your property retains its character and charm. You can choose from a wide range of styles, colours and hardware options to complement your home perfectly. The elegant proportions of traditional sash windows have been maintained

- city or countryside, commercial or residential. Our heritage vertical sliding sash windows are perfect for conservation or traditional projects, a classic look with modern advantages. Sculptured Georgian bars, sash horns, two sliding sashes and a choice of hardware, together with a selection of beautiful finishes, all add to the traditional feel of these beautiful windows.