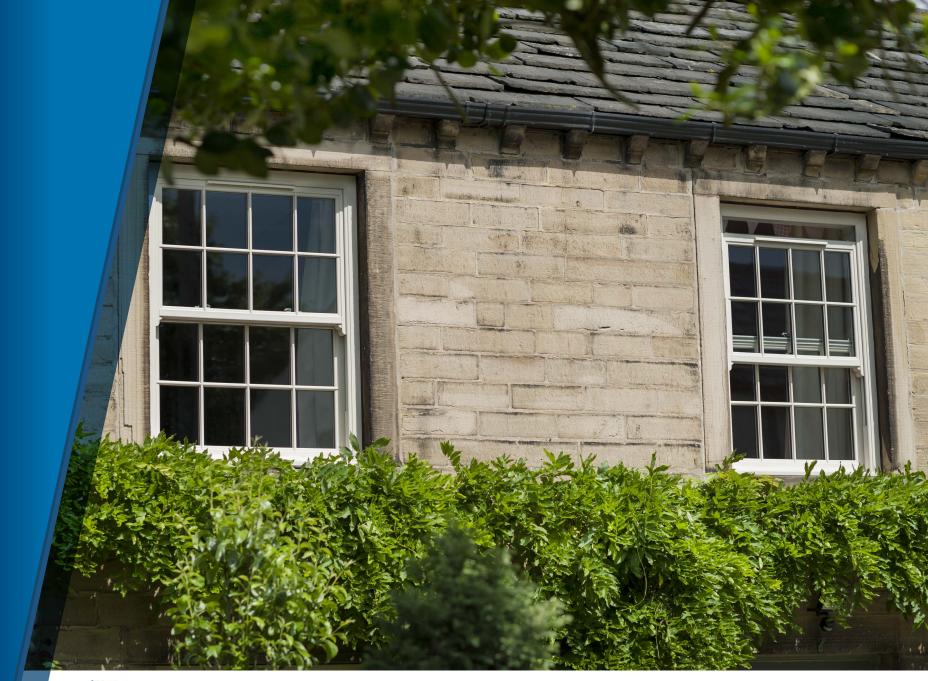

Inspiration | Vertical Sliding Sash Windows

### **Authentic Sliding Sash Windows**

With the benefits of modern day technology

Your property is so much more than just a house, it's your home and normally your largest single asset. So when you want to capture the look of a traditional vertical sliding sash window, our PVC-U windows are the perfect solution.

Manufactured to maintain the elegant proportions of traditional sash windows, whilst incorporating the very best of modern day technology, enables you to enjoy the low maintenance and high security of PVC-U without the problems associated with timber sash windows. Your new windows are guaranteed for 10 years as they are manufactured from the highest quality materials under the strictest quality controls.

From a terraced house to a stately home, our vertical sliding sash windows ensure that your property retains its character and charm. You can choose from a wide range of styles, colours and hardware options to complement your home perfectly. The elegant proportions of traditional sash windows have been maintained