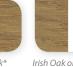

Our vertical sliding sash windows are available in the colours below. The foiled finishes bring windows to life with a glossy, freshly painted, realistic wood effect, a grained wooden finish that never needs painting! You also have the option to have your windows White on the inside and foiled on the outside.

#### Solid colours

Woodgrain collection

Golden Oak

Golden Oak

on White