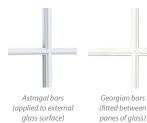

- city or countryside, commercial or residential. Our heritage vertical sliding sash windows are perfect for conservation or traditional projects, a classic look with modern advantages. Sculptured Georgian bars, sash horns, two sliding sashes and a choice of hardware, together with a selection of beautiful finishes, all add to the traditional feel of these beautiful windows.

White pole eye

Gold sash lift

Chrome tilt knob

Satin Chrome lock Sash Restrictors

**Every window** 

we manufacture is made to order

**Ouick Release Hinaes** 

To achieve a traditional look without the need for individual units of glass, our vertical sliding sash windows offer a choice of internal/external glazing bars. Run through sash horns provide another decorative option for a truly authentic look.