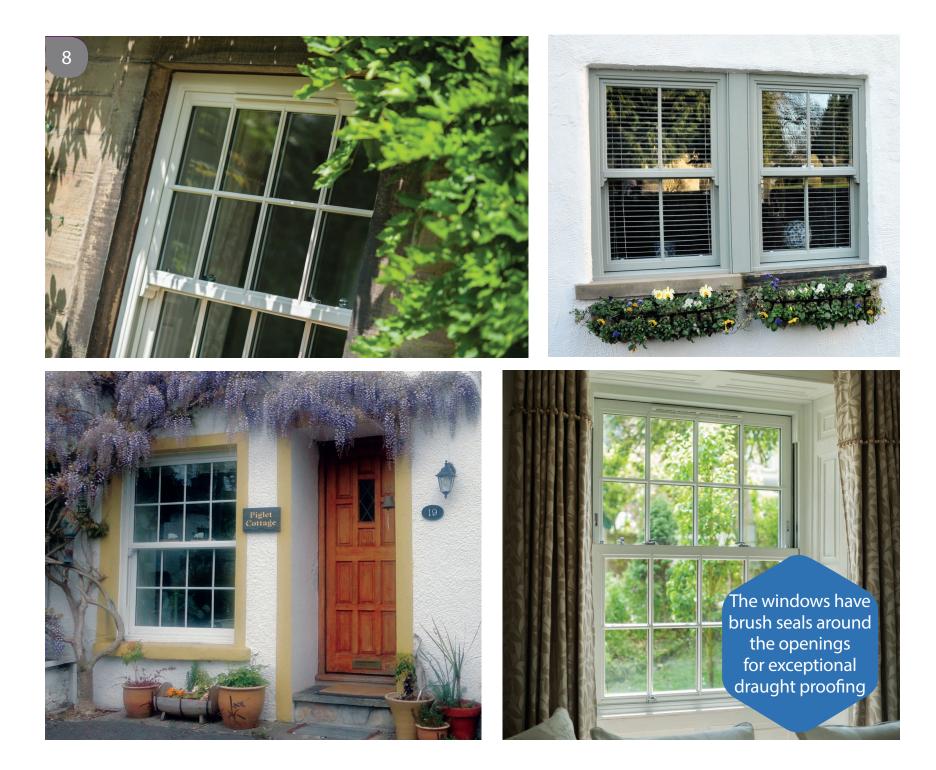

#### Bring elegance and style to your home

Many buildings have been subject to inappropriate window replacements that have ruined the character and look of the property. Our windows enable you to install new windows that blend into their surroundings

- city or countryside, commercial or residential. Our heritage vertical sliding sash windows are perfect for conservation or traditional projects, a classic look with modern advantages. Sculptured Georgian bars, sash horns, two sliding sashes and a choice of hardware, together with a selection of beautiful finishes, all add to the traditional feel of these beautiful windows.

Choose from the classic White PVC-U, or a range of options including Golden Oak, Cherrywood, Irish Oak, Cream and White woodgrains, see page 10 for full options. Install windows that blend into the surroundings

Our windows are not only lead-free, but also carry an A energy rating as standard, with Low-E double glazed units to keep the heat in, and help reduce your heating bills. The windows also have brush seals around the openings for exceptional draught proofing. Choosing PVC-U is an environmentally friendly choice, as the majority of end of life PVC-U windows can be recycled over and over again to produce new windows.