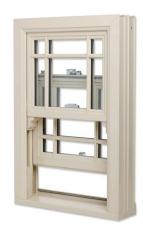

### **Authentic Sliding Sash Windows**

With the benefits of modern day technology

Your property is so much more than just a house, it's your home and normally your largest single asset. So when you want to capture the look of a traditional vertical sliding sash window, our PVC-U windows are the perfect solution.

Manufactured to maintain the elegant proportions of traditional sash windows, whilst incorporating the very best of modern day technology, enables you to enjoy the low maintenance and high security of PVC-U without the problems associated with timber sash windows. Your new windows are guaranteed for 10 years as they are manufactured from the highest quality materials under the strictest quality controls.

From a terraced house to a stately home, our vertical sliding sash windows ensure that your property retains its character and charm. You can choose from a wide range of styles, colours and hardware options to complement your home perfectly. The elegant proportions of traditional sash windows have been maintained