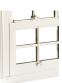

#### **Key features:**

- Sculptured Georgian bars
- Traditional run through sash horns
- Both sashes slide
- Reinforced with galvanised steel

- Low maintenance no sanding or painting
- Easy Clean Facility
- Quick to install
- 10 Year Guarantee

- city or countryside, commercial or residential. Our heritage vertical sliding sash windows are perfect for conservation or traditional projects, a classic look with modern advantages. Sculptured Georgian bars, sash horns, two sliding sashes and a choice of hardware, together with a selection of beautiful finishes, all add to the traditional feel of these beautiful windows.

White pole eye

Gold sash lift

Chrome tilt knob

Satin Chrome lock Sash Restrictors

**Every window** 

we manufacture is made to order

**Ouick Release Hinaes** 

To achieve a traditional look without the need for individual units of glass, our vertical sliding sash windows offer a choice of internal/external glazing bars. Run through sash horns provide another decorative option for a truly authentic look.