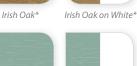

Our vertical sliding sash windows are available in the colours below. The foiled finishes bring windows to life with a glossy, freshly painted, realistic wood effect, a grained wooden finish that never needs painting! You also have the option to have your windows White on the inside and foiled on the outside.

#### Solid colours

Woodgrain collection

Golden Oak

Golden Oak

on White