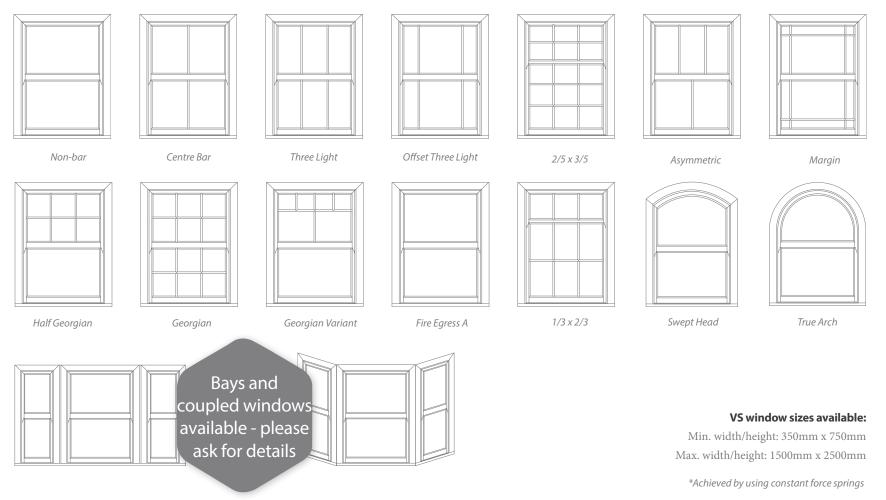

# Styles and shapes

#### Windows to suit every home

Our vertical sliding sash windows can be manufactured to a style to suit your home. Here are a few examples of the bar layouts available. Our windows come with equal sized top and bottom sashes (50/50 split) as standard, however we are able to manufacture other split ratios at your request (minimum transom drop of 350mm).