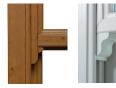

-----|
|                |                |
| Cream          | Cream on White |
| Cream          | Cream on V     |





Chartwell Green Chartwell Green\*





Black/Brown on White\*

High quality balance weights and hardware are fixed to integral reinforcements for reliable and smooth opening time after time. Hardware is available in White, Gold, Chrome and Satin Chrome.









White pole eye

Gold sash lift

Chrome tilt knob

Satin Chrome lock Sash Restrictors

**Every window** 

we manufacture is made to order



**Ouick Release Hinaes** 

To achieve a traditional look without the need for individual units of glass, our vertical sliding sash windows offer a choice of internal/external glazing bars. Run through sash horns provide another decorative option for a truly authentic look.











Standard sash horns

Deep Bottom Rail

# Styles and shapes

#### Windows to suit every home

Our vertical sliding sash windows can be manufactured to a style to suit your home. Here are a few examples of the bar layouts available. Our windows come with equal sized top and bottom sashes (50/50 split) as standard, however we are able to manufacture other split ratios at your request (minimum transom drop of 350mm).







**Showrooms** 7 Lichfield Terrace, Sheen Road, Richmond, TW9 1AS 10 King Street, Twickenham, TW1 3SN

T 0208 9401 418 M 0777 2460 159 mike@lifetimeshutters.co.uk www.lifetimeshutters.co.uk