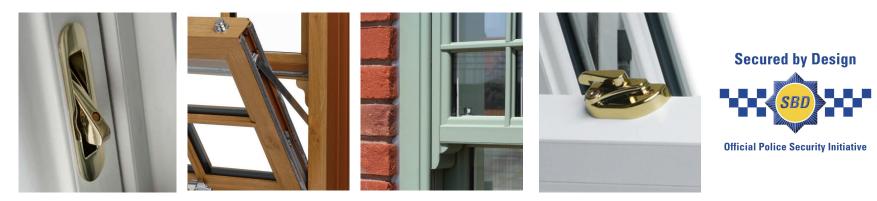

#### Peace of mind and security

Travel restrictors

Tilt Facility

Run through sash horns

Lock

Secured By Design

Our vertical sliding sash windows have been designed with not only elegance and authenticity in mind, but security too.

Vertical sliding sash windows are fully reinforced, not only to prevent deflection in windy weather, but also to strengthen the sashes so that they are capable of carrying the weight of the glass and provide a strong secure fixing for handles, latches and other components. The balances maintain the equilibrium of the sash window at all points of travel and robust locking devices ensure the security of your home.

SBD focuses on crime prevention of homes and commercial premises and promotes the use of security standards for a wide range of applications and products, including windows and doors.

Please note that the 'Secured By Design' specification is not standard and must be requested as part of the window specification. Robust locking devices ensure your home is secure