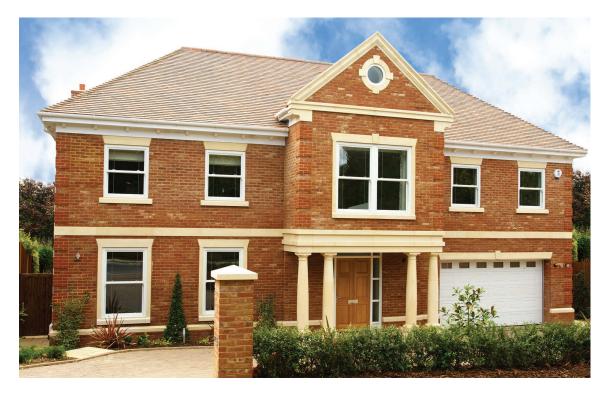

### **Authentic Sliding Sash Windows**

With the benefits of modern day technology

Your property is so much more than just a house, it's your home and normally your largest single asset. So when you want to capture the look of a traditional vertical sliding sash window, our PVC-U windows are the perfect solution.

Manufactured to maintain the elegant proportions of traditional sash windows, whilst incorporating the very best of modern day technology, enables you to enjoy the low maintenance and high security of PVC-U without the problems associated with timber sash windows. Your new windows are guaranteed for 10 years as they are manufactured from the highest quality materials under the strictest quality controls.

From a terraced house to a stately home, our vertical sliding sash windows ensure that your property retains its character and charm. You can choose from a wide range of styles, colours and hardware options to complement your home perfectly. The elegant proportions of traditional sash windows have been maintained