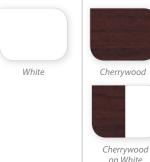

Our vertical sliding sash windows are available in the colours below. The foiled finishes bring windows to life with a glossy, freshly painted, realistic wood effect, a grained wooden finish that never needs painting! You also have the option to have your windows White on the inside and foiled on the outside.

#### Solid colours

Woodgrain collection

Golden Oak

Golden Oak

on White