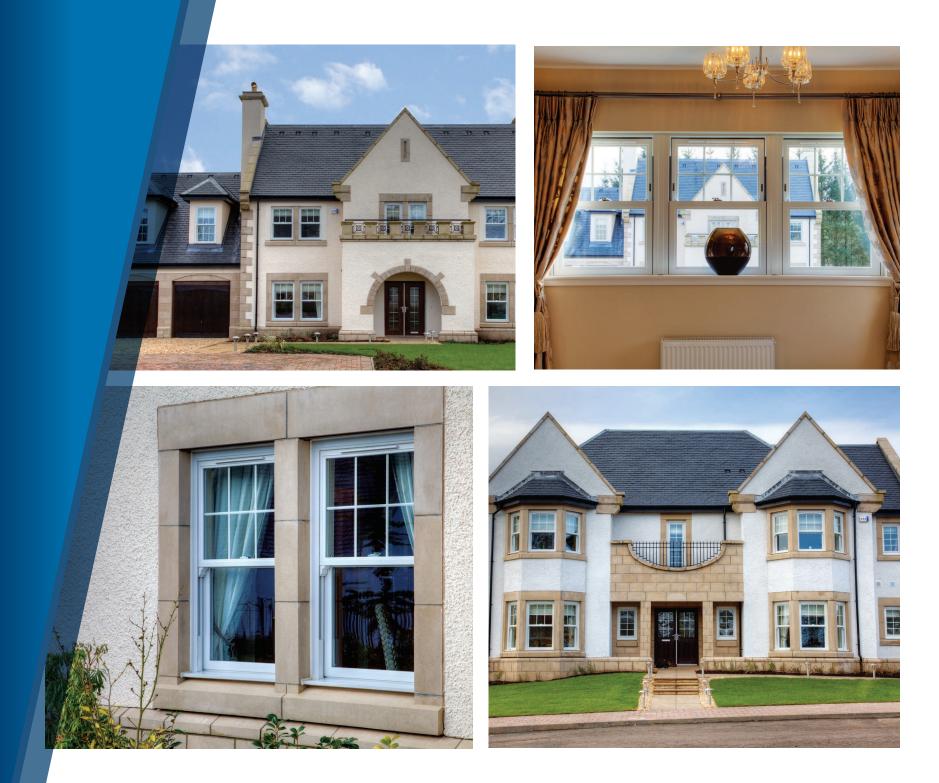

From a terraced house to a stately home, our vertical sliding sash windows ensure that your property retains its character and charm. You can choose from a wide range of styles, colours and hardware options to complement your home perfectly. The elegant proportions of traditional sash windows have been maintained

- city or countryside, commercial or residential. Our heritage vertical sliding sash windows are perfect for conservation or traditional projects, a classic look with modern advantages. Sculptured Georgian bars, sash horns, two sliding sashes and a choice of hardware, together with a selection of beautiful finishes, all add to the traditional feel of these beautiful windows.