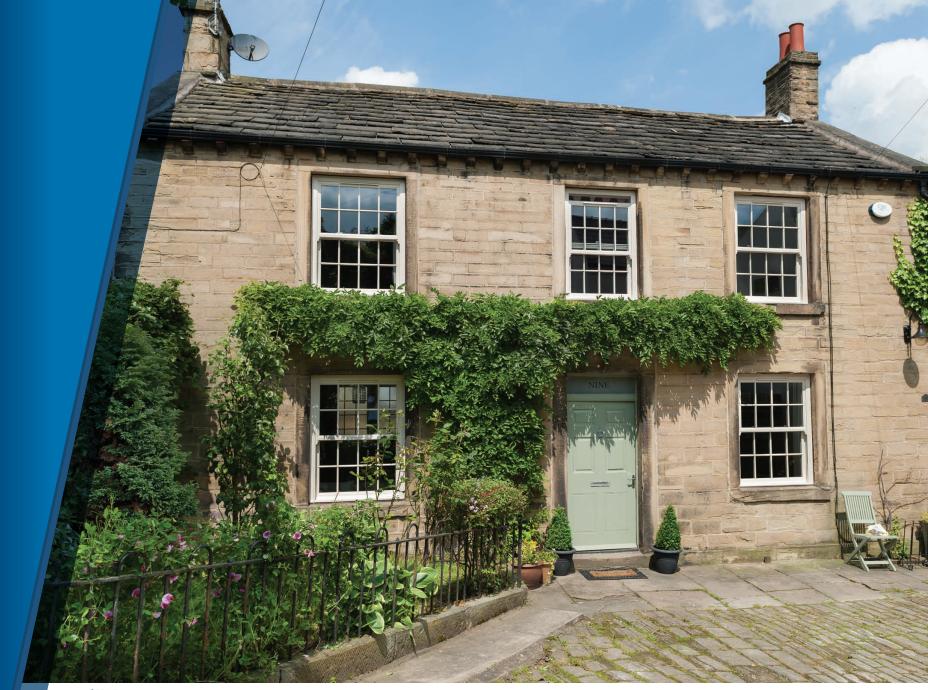

From a terraced house to a stately home, our vertical sliding sash windows ensure that your property retains its character and charm. You can choose from a wide range of styles, colours and hardware options to complement your home perfectly. The elegant proportions of traditional sash windows have been maintained

- city or countryside, commercial or residential. Our heritage vertical sliding sash windows are perfect for conservation or traditional projects, a classic look with modern advantages. Sculptured Georgian bars, sash horns, two sliding sashes and a choice of hardware, together with a selection of beautiful finishes, all add to the traditional feel of these beautiful windows.